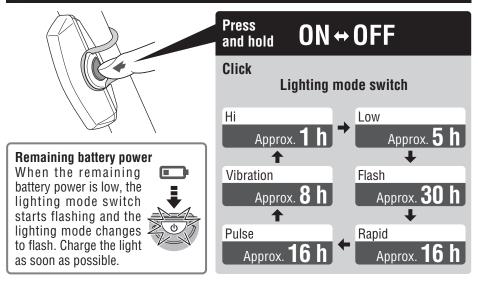

loth which is moistened with mild soap. Never apply paint thinner, benzine or alcohol; damage will result.

### **PRECAUTIONS ON CHARGING**

- We recommend using 500+mA (USB2.0) USB battery charger.
- Charging and lighting times are approximate values, and will vary by environmental and user conditions.

### **HOW TO REPLACE THE BATTERY**

When the operating time decreases significantly, the battery life is close to an end. Please contact CatEye local distributor listed on our website www.cateve.com or CatEye for replacing battery.

### **⚠ PRECAUTIONS ON DISPOSAL**

When disposing of the light unit, remove the internal rechargeable battery and dispose of it according to local regulations.

## **HOW TO CHARGE**

Always charge the product before use.



## 2 HOW TO MOUNT



# 3 HOW TO USE



### SPARE/OPTIONAL PARTS



5447010 Rubber band (MICRO USB)

5342730 USB cable

### **SPECIFICATIONS**

Battery: Rechargeable lithium polymer battery Temperature range :

 $14^{\circ}F - 104^{\circ}F (-10^{\circ}C - 40^{\circ}C)$ 

Recharge/discharge number of times :

About 300 times

(until the rated capacity drops to 70%) Dimensions/weight:

2-59/64" x 3/8" x 1-7/32"

(74.2 x 24.4 x 30.8 mm) / 0.8 oz (22.5 g)

The specifications and design are subject to change without notice.

### LIMITED WARRANTY

2-year Warranty: Light unit only (excludes battery deterioration) CatEye products are warranted to be free of defects from materials and workmanship for a period of 2 years from original purchase. If the product fails to work during normal use, CatEye will repair or replace the defect at n