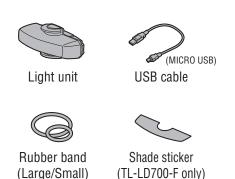

### **↑** PRECAUTIONS ON USE

- · Before riding, check that the light unit is securely attached.
- Stop your bicycle to operate the switch.
- Keep the light away from children.
- This unit is not totally waterproof. Please wipe and dry it completely after using in rain. Otherwise, it may cause failure.
- If the light unit or parts become dirty with mud, etc., clean with a soft cloth which is moistened with mild soap. Never apply paint thinner, benzine or alcohol; damage will result.

### **PRECAUTIONS ON CHARGING**

- We recommend using 500+mA (USB2.0) USB battery charger.
- Charging and lighting times are approximate values, and will vary by environmental and user conditions.

### **HOW TO REPLACE THE BATTERY**

When the operating time decreases significantly, the battery life is close