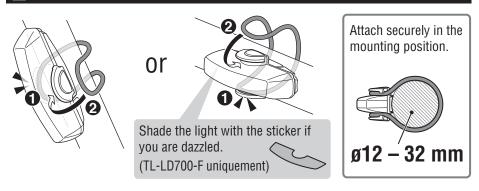

lean with a soft cloth which is moistened with mild soap. Never apply paint thinner, benzine or alcohol; damage will result.

### **PRECAUTIONS ON CHARGING**

- We recommend using 500+mA (USB2.0) USB battery charger.
- Charging and lighting times are approximate values, and will vary by environmental and user conditions.

### **HOW TO REPLACE THE BATTERY**

When the operating time decreases significantly, the battery life is close to an end. Please contact CatEye local distributor listed on our website www.cateve.com or CatEye for replacing battery.

### **⚠ PRECAUTIONS ON DISPOSAL**

When disposing of the light unit, remove the internal rechargeable battery and dispose of it according to local regulations.

## **HOW TO CHARGE**

Always charge the product before use.



## 2 HOW TO MOUNT



# 3 HOW TO USE



### SPARE/OPTIONAL PARTS



5447010 Rubber band (MICRO USB)

5342730 USB cable

### **SPECIFICATIONS**

Battery: Rechargeable lithium polymer battery Temperature range :

 $14^{\circ}F - 104^{\circ}F (-10^{\circ}C - 40^{\circ}C)$ 

Recharge/discharge number of times :

About 300 times

(until the rated capacity drops to 70%) Dimensions/weight:

2-59/64" x 3/8" x 1-7/32"

(74.2 x 24.4 x 30.8 mm) / 0.8 oz (22.5 g)

The specifications and design are subject to change without notice.

### LIMITED WARRANTY

2-year Warranty: Light unit only (excludes battery deterioration) CatEye products are warranted to be free of defects from materials and workmanship for a period of 2 years from original purchase. If the product fails to work during normal use, CatEye will repair or repla