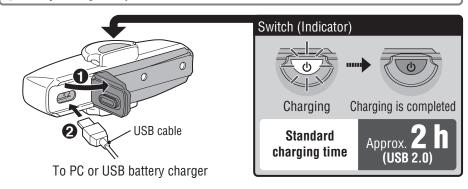

## **HOW TO CHARGE**

Always charge the product before use.

### **PRECAUTIONS ON CHARGING**

- We recommend using 500+mA (USB2.0) USB battery charger.
- Charging and lighting times are approximate values, and will vary by environmental and user conditions.